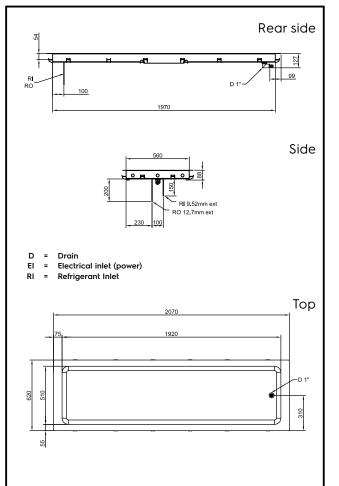

## Drop-In Drop-in remote refrigerated stainless steel surface (6 GN container capacity)

| Electric                                                                                                                                                                                                                        |                                                                                                                    |
|---------------------------------------------------------------------------------------------------------------------------------------------------------------------------------------------------------------------------------|--------------------------------------------------------------------------------------------------------------------|
| Supply voltage:<br>341113 (D14R6)<br>Electrical power max.:                                                                                                                                                                     | 220-240 V/1N ph/50 Hz<br>0.02 kW                                                                                   |
| Water:                                                                                                                                                                                                                          |                                                                                                                    |
| Water drain outlet size:                                                                                                                                                                                                        | ין                                                                                                                 |
| Key Information:                                                                                                                                                                                                                |                                                                                                                    |
| External dimensions, Width:<br>External dimensions, Depth:<br>External dimensions, Height:<br>Net weight:<br>Shipping weight:<br>Shipping height:<br>Shipping width:<br>Shipping depth:<br>Shipping volume:<br>Set temperature: | 2070 mm<br>620 mm<br>90 mm<br>36.6 kg<br>66 kg<br>570 mm<br>660 mm<br>2100 mm<br>0.79 m <sup>3</sup><br>-10 / 0 °C |
| Refrigeration Data                                                                                                                                                                                                              |                                                                                                                    |
| Refrigerant type:<br>Connection pipes (remote) -<br>outlet:<br>Connection pipes (remote) -                                                                                                                                      | R452A<br>12.7 mm                                                                                                   |
| inlet:                                                                                                                                                                                                                          | 9.52 mm                                                                                                            |
| Sustainability                                                                                                                                                                                                                  |                                                                                                                    |
| Noise level:                                                                                                                                                                                                                    | 0 dBA                                                                                                              |