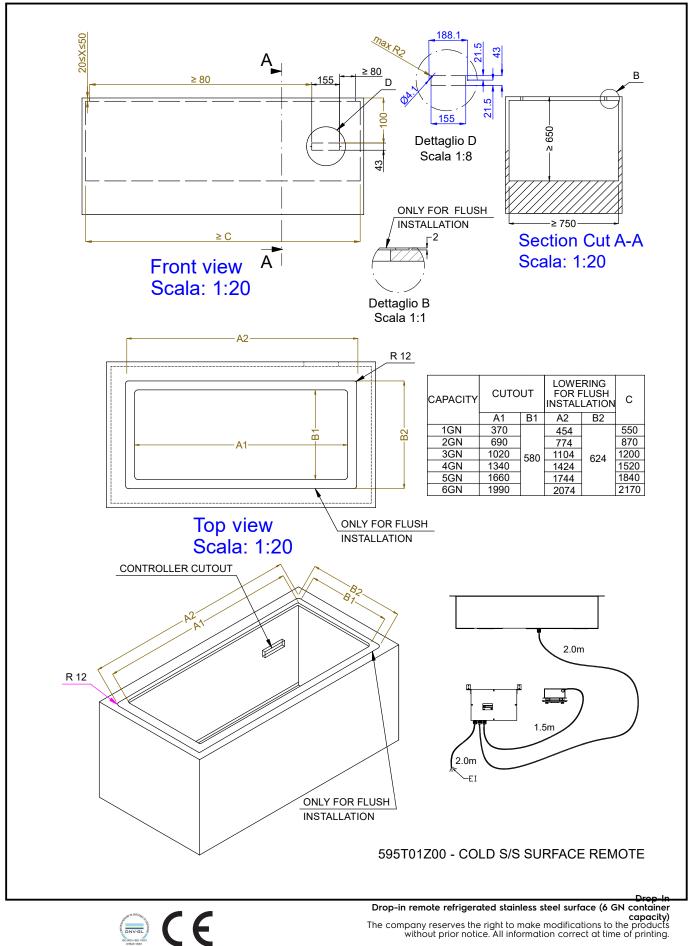

## Drop-In Drop-in remote refrigerated stainless steel surface (6 GN container capacity)

| Electric                                                                                                                                                                                                                        |                                                                                                                    |
|---------------------------------------------------------------------------------------------------------------------------------------------------------------------------------------------------------------------------------|--------------------------------------------------------------------------------------------------------------------|
| Supply voltage:<br>341113 (D14R6)<br>Electrical power max.:                                                                                                                                                                     | 220-240 V/1N ph/50 Hz<br>0.02 kW                                                                                   |
| Water:                                                                                                                                                                                                                          |                                                                                                                    |
| Water drain outlet size:                                                                                                                                                                                                        | ין                                                                                                                 |
| Key Information:                                                                                                                                                                                                                |                                                                                                                    |
| External dimensions, Width:<br>External dimensions, Depth:<br>External dimensions, Height:<br>Net weight:<br>Shipping weight:<br>Shipping height:<br>Shipping width:<br>Shipping depth:<br>Shipping volume:<br>Set temperature: | 2070 mm<br>620 mm<br>90 mm<br>36.6 kg<br>66 kg<br>570 mm<br>660 mm<br>2100 mm<br>0.79 m <sup>3</sup><br>-10 / 0 °C |
| Refrigeration Data                                                                                                                                                                                                              |                                                                                                                    |
| Refrigerant type:<br>Connection pipes (remote) -<br>outlet:<br>Connection pipes (remote) -                                                                                                                                      | R452A<br>12.7 mm                                                                                                   |
| inlet:                                                                                                                                                                                                                          | 9.52 mm                                                                                                            |
| Sustainability                                                                                                                                                                                                                  |                                                                                                                    |
| Noise level:                                                                                                                                                                                                                    | 0 dBA                                                                                                              |

Drop-In Drop-in remote refrigerated stainless steel surface (6 GN container capacity) The company reserves the right to make modifications to the products without prior notice. All information correct at time of printing.